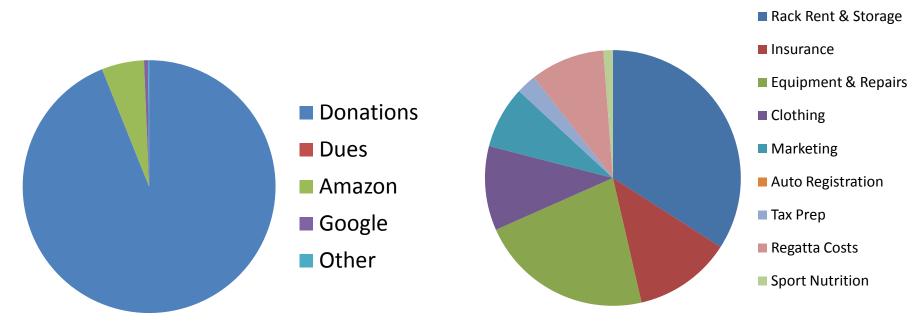

## SARA Sources & Uses of Funds 2015

### **Total Income**

### **Total Expenses**

Total: \$43,703 Total: \$24,832

Cash on Hand: \$14,811<sub>12</sub>