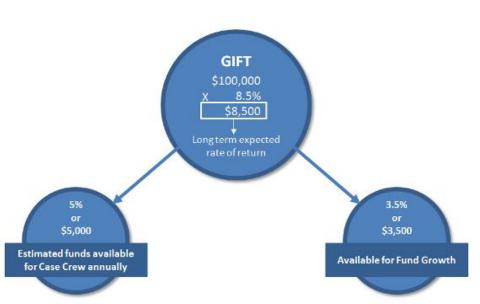

## **How Endowments Work**

- Funds reside within larger endowment fund – like owning a portion of a large mutual fund
- Goal is to provide steady distributions and principal growth
- Minumum gifts requried \$25k
- Way to leave a permanent legacy
  restricted, named funds
- Those with means generally have to give something...