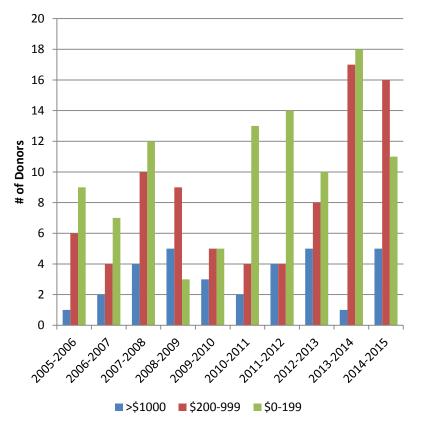

## **Donor Participation**

#### **Total Number of Gifts**

#### **Donations by Giving Level**