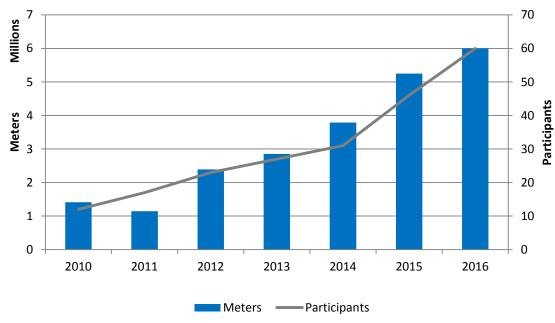

# JVTC Participation & Meter History

# 2015-2016 Team Highlights

5,250,116 meters 46 participants in Concept 2 January Team Challenge!

**Spartan Alumni Rowing Association** 